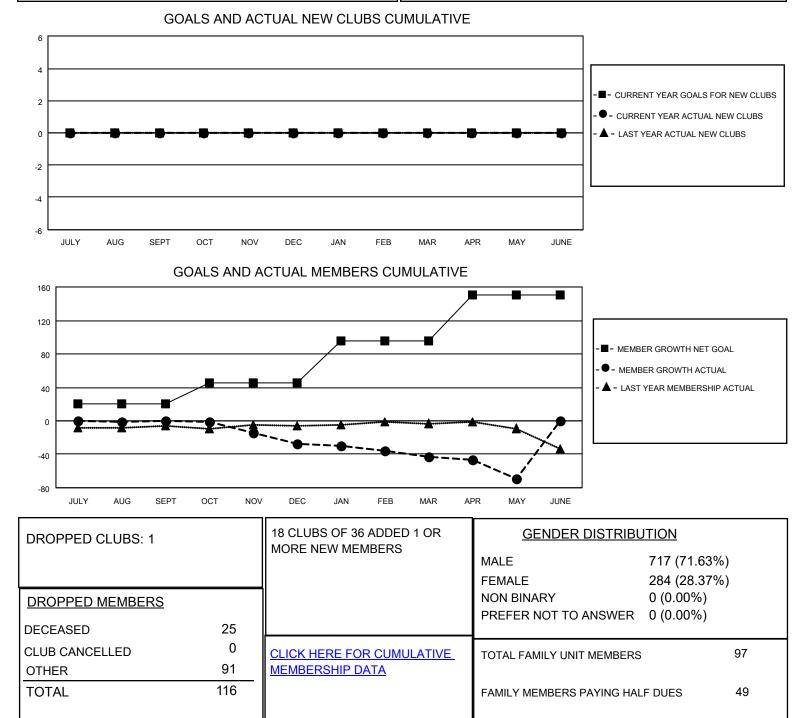

## LOCATION NEW ZEALAND

District 202 D

Results as of: 5/31/2022

| Clubs                 |               |           |               | Members               |                         |                         |                                                    |
|-----------------------|---------------|-----------|---------------|-----------------------|-------------------------|-------------------------|----------------------------------------------------|
| RESULTS FOR 2021-2022 |               |           |               | RESULTS FOR 2021-2022 |                         |                         |                                                    |
| QUARTER               | NEW CLUB GOAL | NEW CLUBS | DROPPED CLUBS | QUARTER               | MBER GROWTH NET<br>GOAL | MEMBER GROWTH<br>ACTUAL | DROPPED<br>MEMBERS ACTUAL<br>(including transfers) |
| JULY/AUG/SEPT         | 0             | 0         | 0             | JULY/AUG/SEPT         | 20                      | 23                      | 20                                                 |
| OCT/NOV/DEC           | 0             | 0         | 1             | OCT/NOV/DEC           | 25                      | 5                       | 32                                                 |
| JAN/FEB/MAR           | 0             | 0         | 0             | JAN/FEB/MAR           | 50                      | 9                       | 23                                                 |
| APR/MAY/JUNE          | 0             | 0         | 0             | APR/MAY/JUNE          | 55                      | 20                      | 41                                                 |